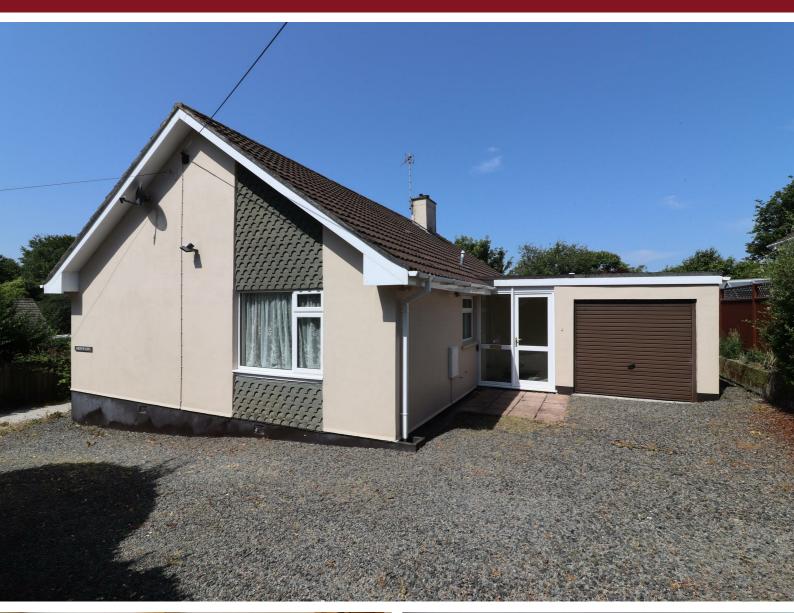

# Arnewood Creed Lane, Grampound, Truro, Cornwall, TR2 4SH

A good sized detached bungalow situated in the heart of the village but away from the main road. Porch, hallway, lounge/dining room, conservatory, kitchen, utility, cloakroom, 3 bedrooms and bathroom. Integral garage, plenty of parking and mature gardens. No Pets.

- Oil Fired Central Heating
- No Pets
- Available Immediately
- Council Tax Band D
- Mature Gardens

- Double Glazed Windows
- Garage and Parking
- Deposit £1269
- FPC D
- Quiet Location Away From Main Road